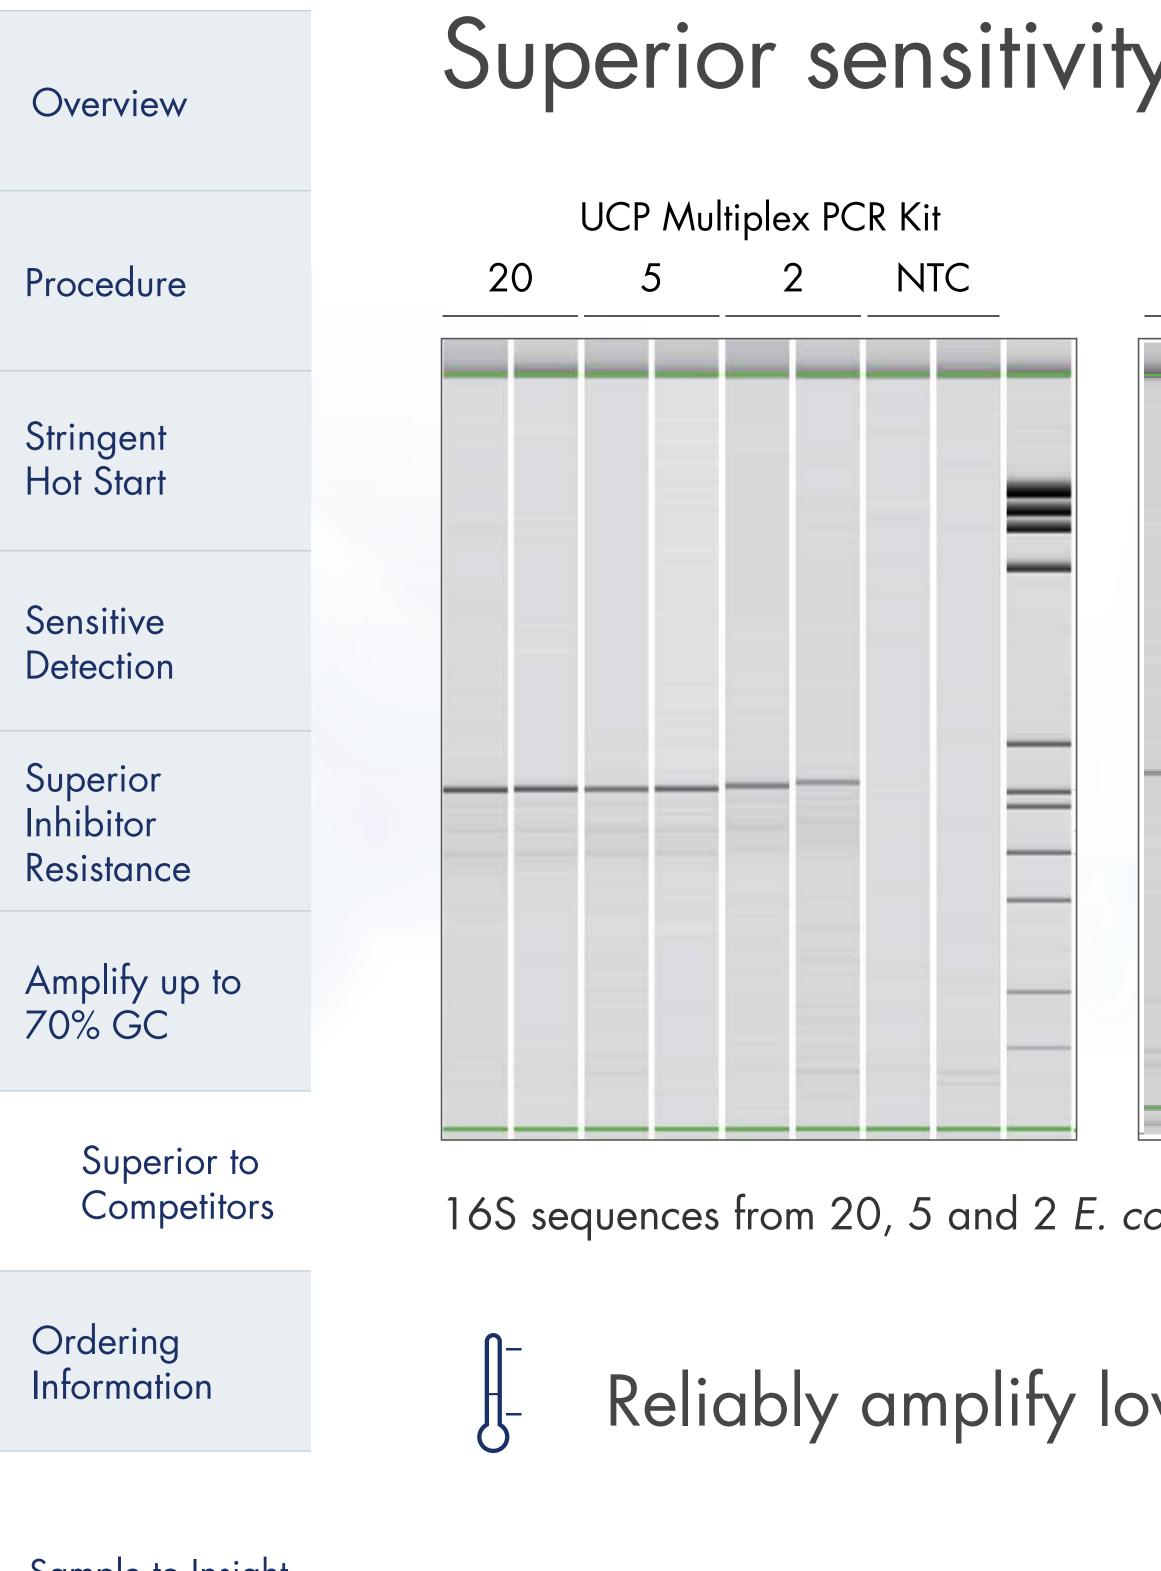

## Superior sensitivity compared to competitors

| Platinum Hot Start PCR Master Mix |   |   |     | ZymoBIOMICS PCR PreMix |   |   |     |
|-----------------------------------|---|---|-----|------------------------|---|---|-----|
| 20                                | 5 | 2 | NTC | 20                     | 5 | 2 | NTC |
|                                   |   |   |     |                        |   |   |     |
|                                   |   | _ |     |                        |   | _ |     |
|                                   |   |   |     |                        |   |   |     |
|                                   |   |   |     |                        |   |   |     |
|                                   |   |   |     |                        |   |   |     |
|                                   |   |   |     |                        |   |   |     |
|                                   |   |   |     |                        |   |   |     |
|                                   |   |   |     |                        |   |   |     |
|                                   |   |   |     |                        |   |   |     |
|                                   |   |   |     |                        |   |   |     |
|                                   |   |   |     |                        |   |   |     |
|                                   |   |   |     |                        |   |   |     |
|                                   |   |   |     |                        |   |   |     |
|                                   |   |   |     |                        |   |   |     |
|                                   |   |   |     |                        |   |   |     |

16S sequences from 20, 5 and 2 E. coli genome equivalents were amplified.

Reliably amplify low input amounts with no background

|                                     | Ordering Information                                                                                                      |
|-------------------------------------|---------------------------------------------------------------------------------------------------------------------------|
| Overview                            | Product                                                                                                                   |
| Procedure                           | UCP Multiplex PCR Kit (100)                                                                                               |
| Stringent<br>Hot Start              | <u>UCP Multiplex PCR Kit (500)</u>                                                                                        |
| Sensitive<br>Detection              |                                                                                                                           |
| Superior<br>Inhibitor<br>Resistance |                                                                                                                           |
| Amplify up to<br>70% GC             |                                                                                                                           |
| Superior to<br>Competitors          | For up-to-date licensing information and prode<br>QIAGEN kit handbooks and user manuals are<br>or your local distributor. |
| Ordering<br>Information             | Trademarks: QIAGEN®, Sample to Insight®, L<br>(Zymo Research Corporation).<br>© 2018 QIAGEN, all rights reserved.         |
| — Sample to Insight —               | Ordering <u>www.qiagen.com/contact</u>   Technic                                                                          |