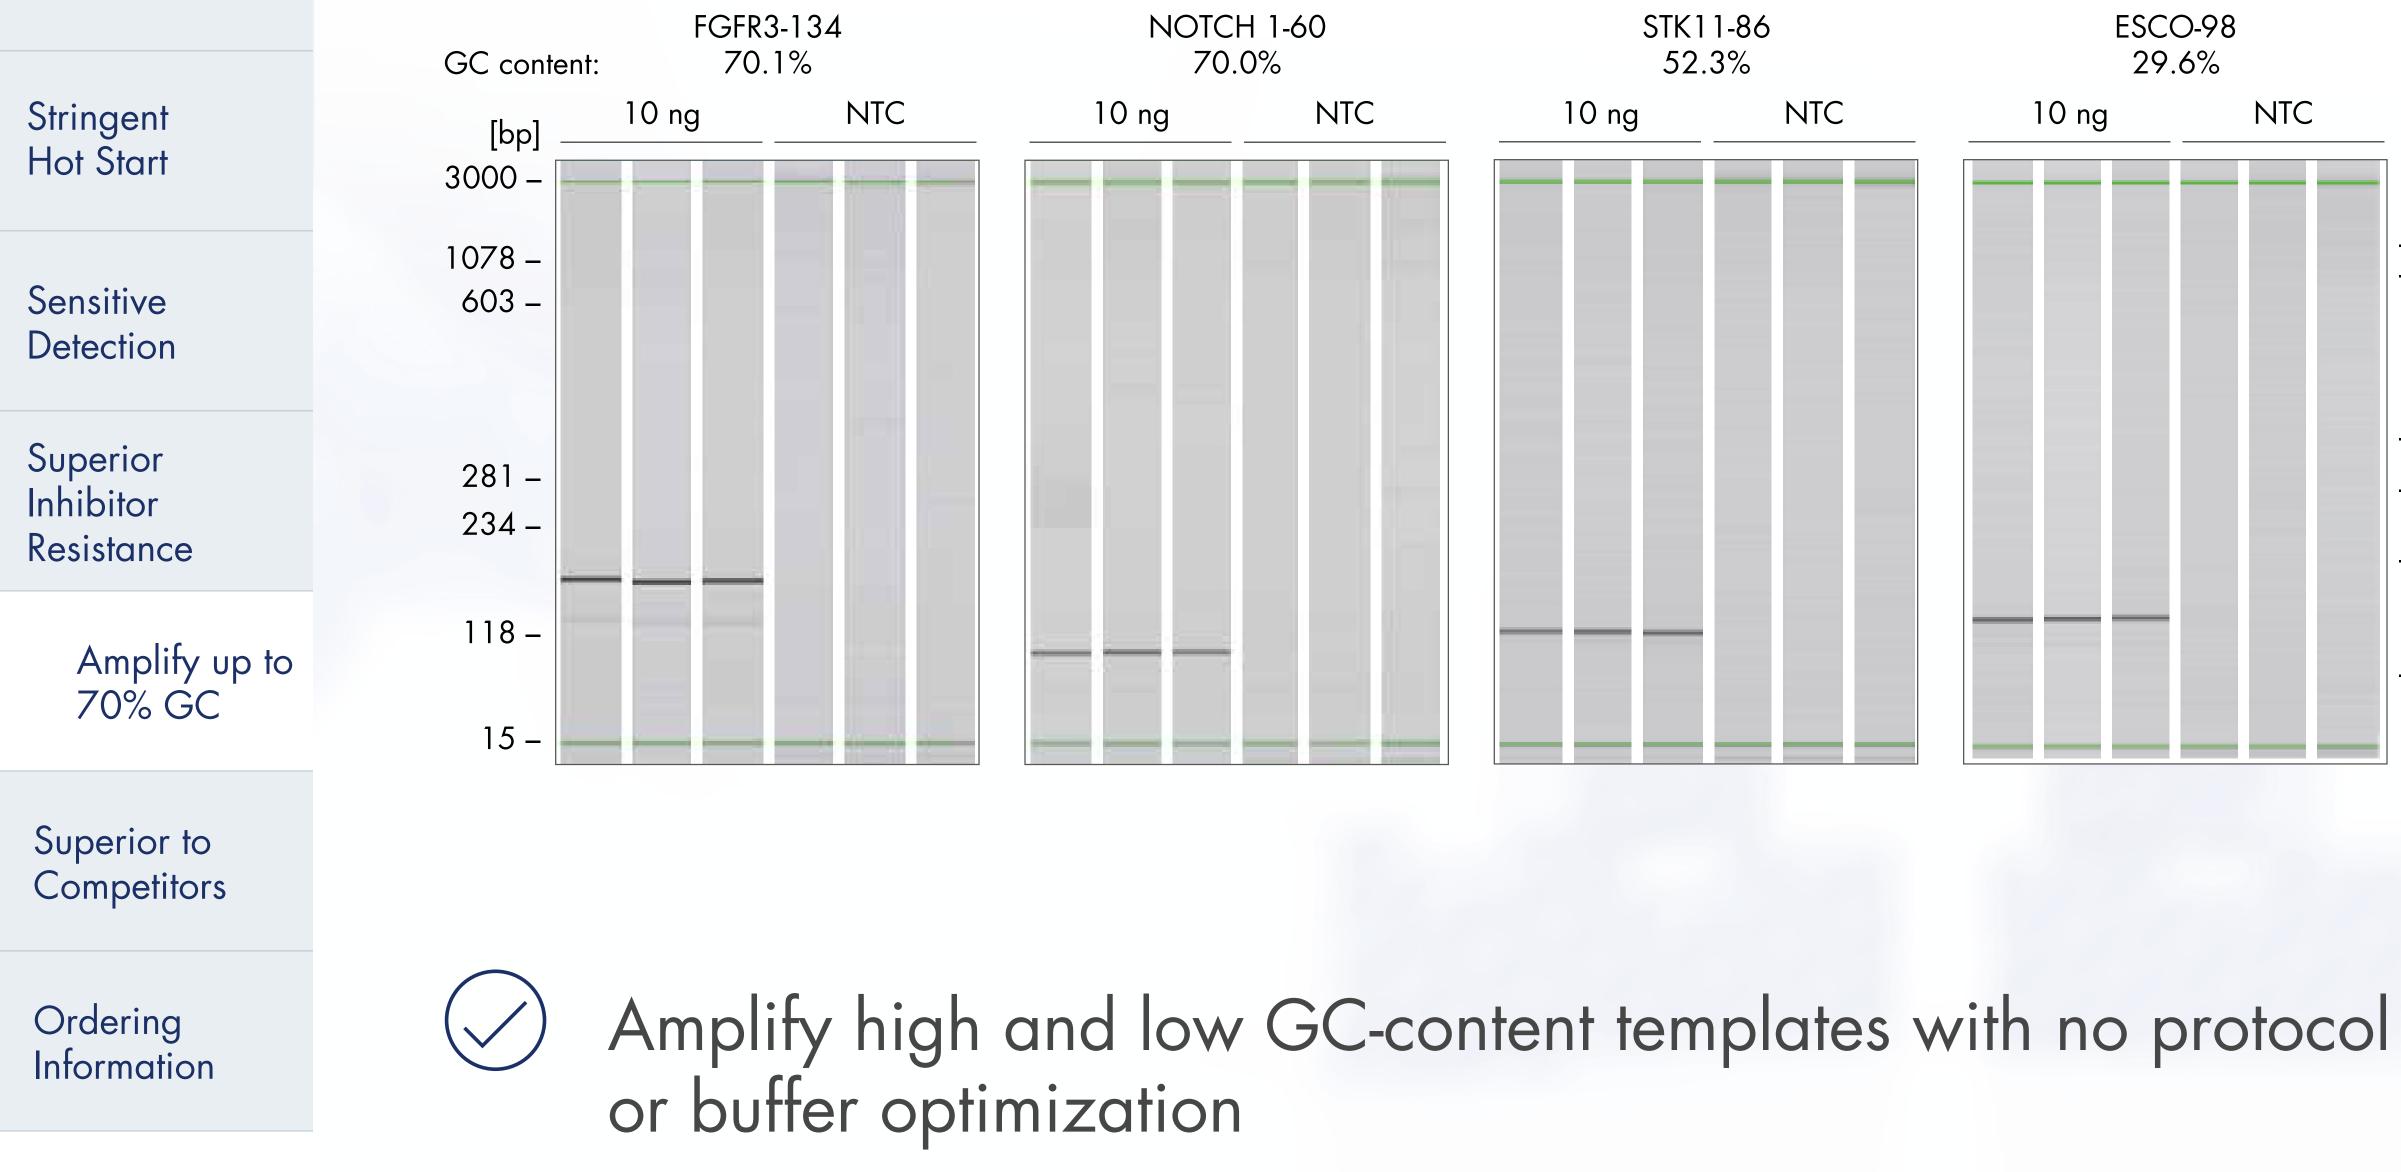

# Ultrafast procedure with built-in pipetting control





Unmatched throughput and speed with ultrafast cycling

Optimized protocols for 16S/18S and standard multiplex PCR available

## Download Quick-Start Protocol





















Overview

Procedure





Sample to Insight

# Amplify your most challenging targets with no







## Superior sensitivity compared to competitors

| Platinum Hot Start PCR Master Mix |   |   |     | ZymoBIOMICS PCR PreMix |   |   |     |
|-----------------------------------|---|---|-----|------------------------|---|---|-----|
| 20                                | 5 | 2 | NTC | 20                     | 5 | 2 | NTC |
|                                   |   |   |     |                        |   |   |     |
|                                   |   | _ |     |                        |   | _ |     |
|                                   |   |   |     |                        |   |   |     |
|                                   |   |   |     |                        |   |   |     |
|                                   |