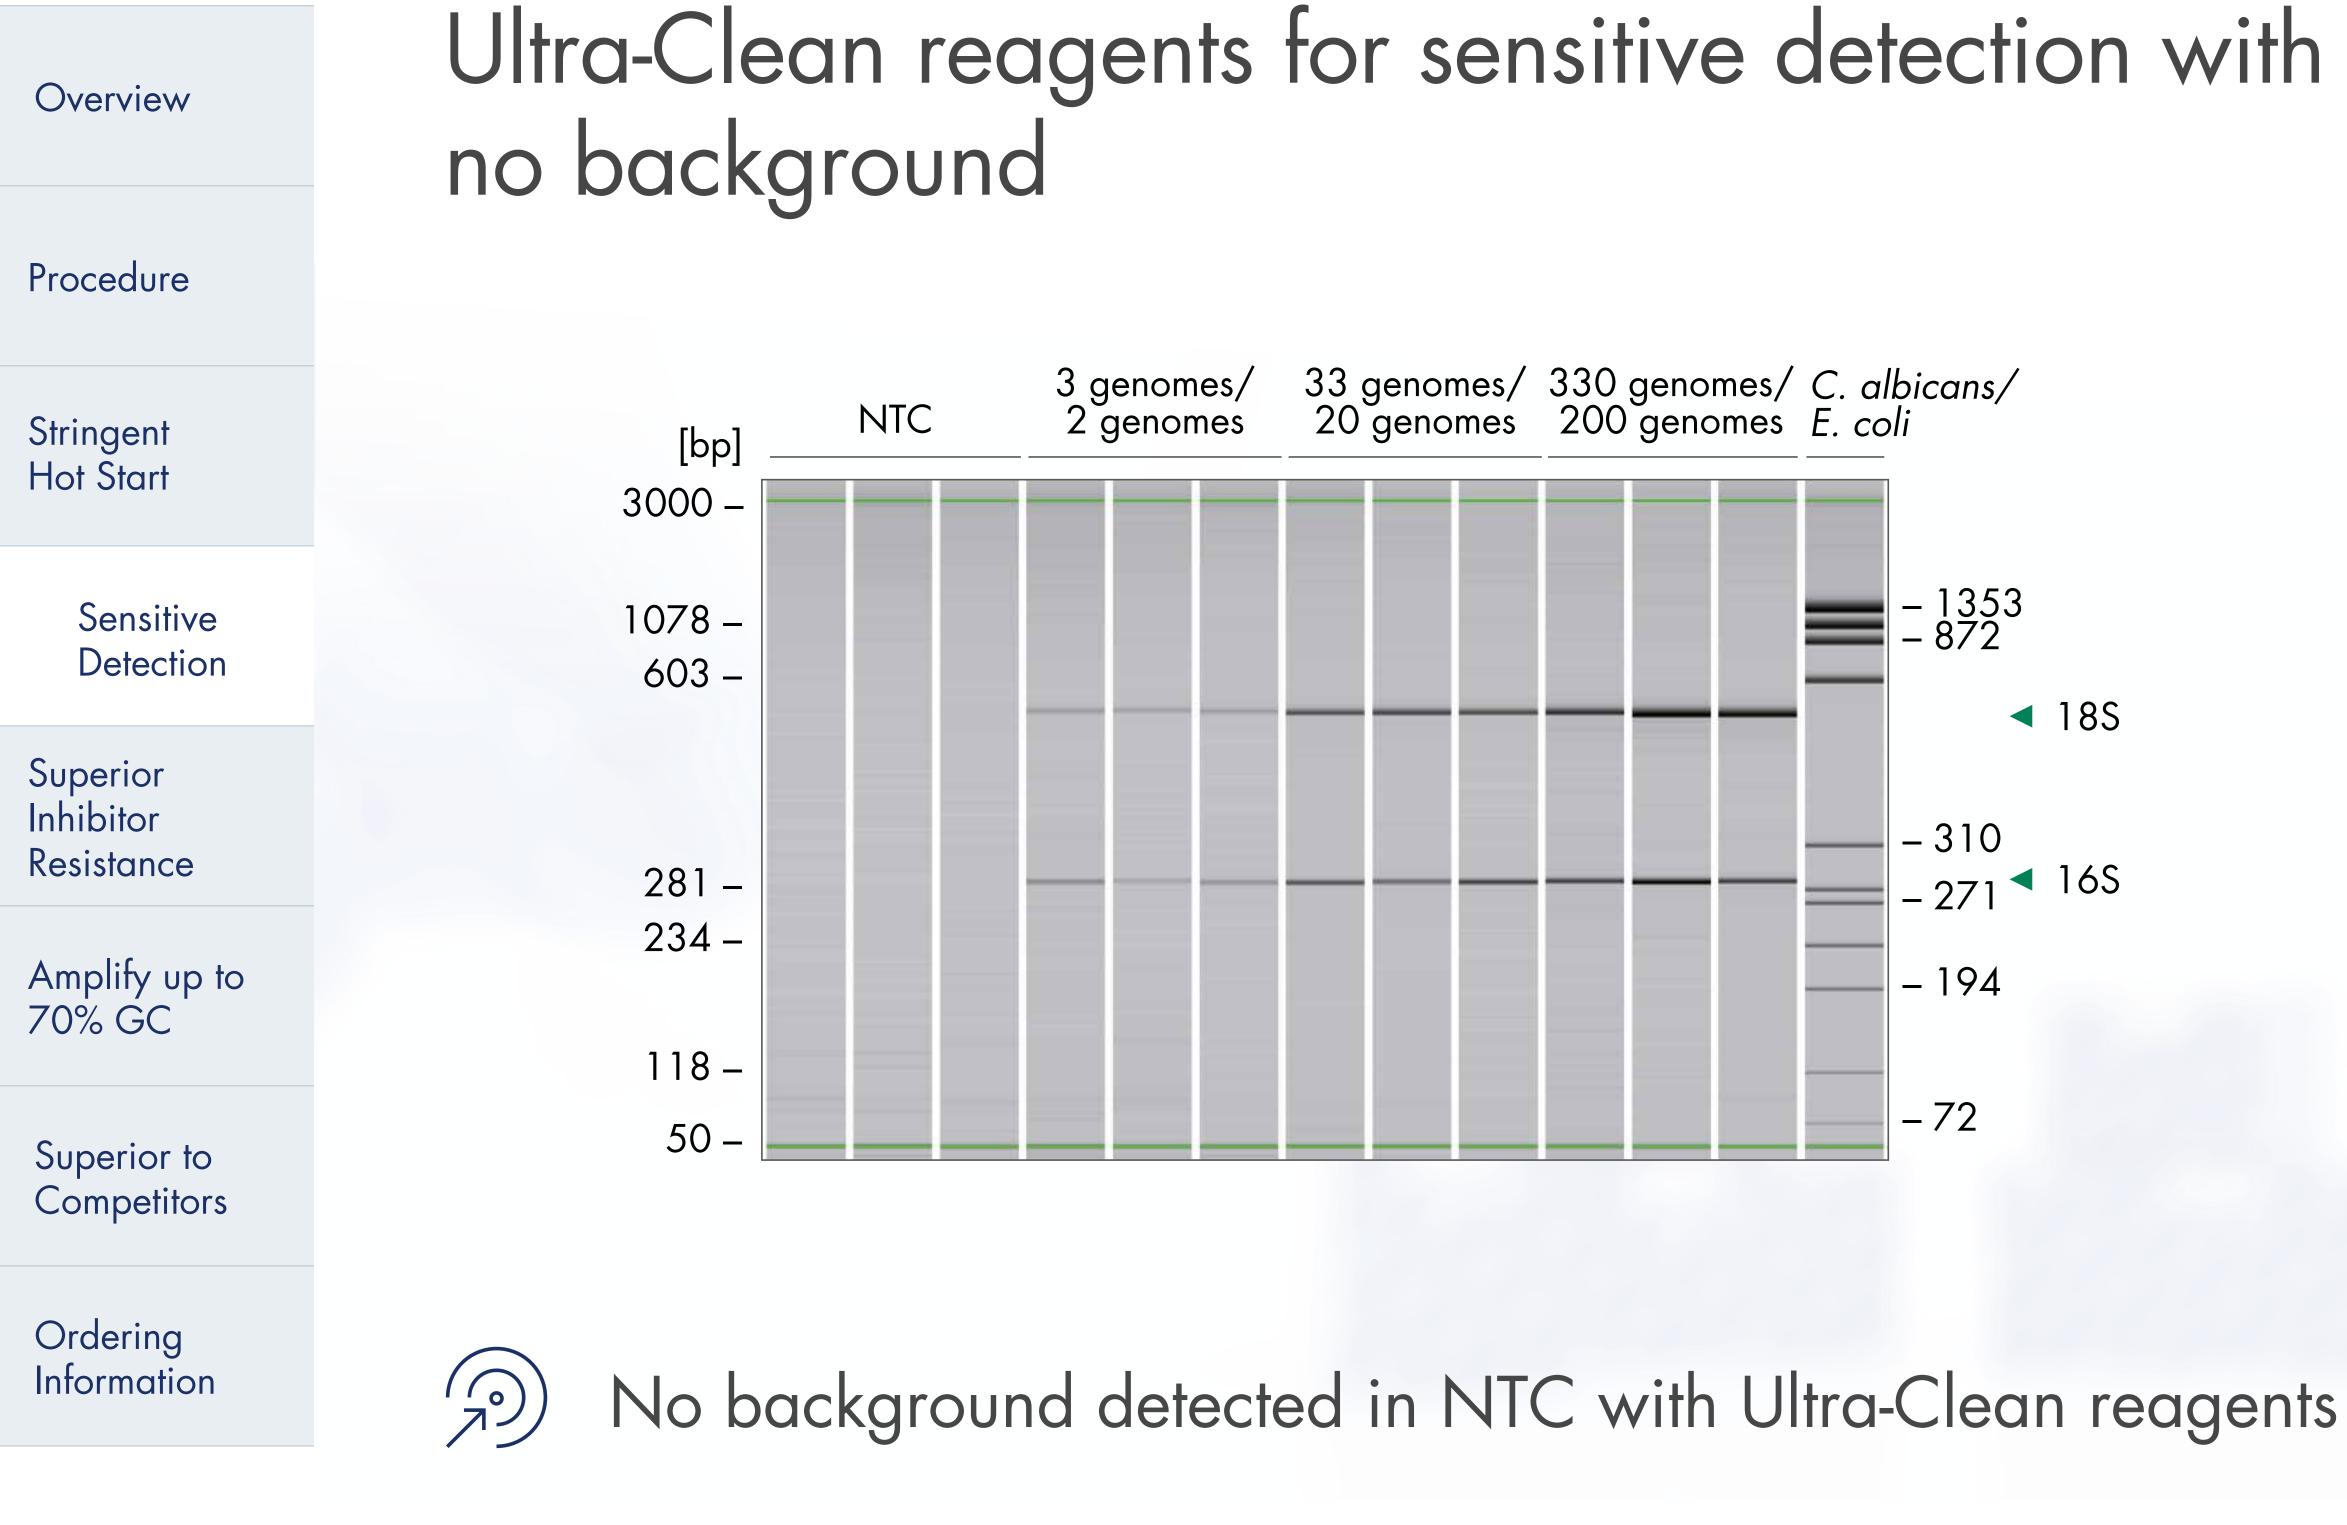

16S sequences from 20, 5 and 2 E. coli genome equivalents were amplified.

Reliably amplify low input amounts with no background

|                                     | Ordering Information                                                                                                      |
|-------------------------------------|---------------------------------------------------------------------------------------------------------------------------|
| Overview                            | Product                                                                                                                   |
| Procedure                           | UCP Multiplex PCR Kit (100)                                                                                               |
| Stringent<br>Hot Start              | <u>UCP Multiplex PCR Kit (500)</u>                                                                                        |
| Sensitive<br>Detection              |                                                                                                                           |
| Superior<br>Inhibitor<br>Resistance |                                                                                                                           |
| Amplify up to<br>70% GC             |                                                                                                                           |
| Superior to<br>Competitors          | For up-to-date licensing information and prode<br>QIAGEN kit handbooks and user manuals are<br>or your local distributor. |
| Ordering<br>Information             | Trademarks: QIAGEN®, Sample to Insight®, L<br>(Zymo Research Corporation).<br>© 2018 QIAGEN, all rights reserved.         |
| — Sample to Insight —               | Ordering <u>www.qiagen.com/contact</u>   Technic                                                                          |