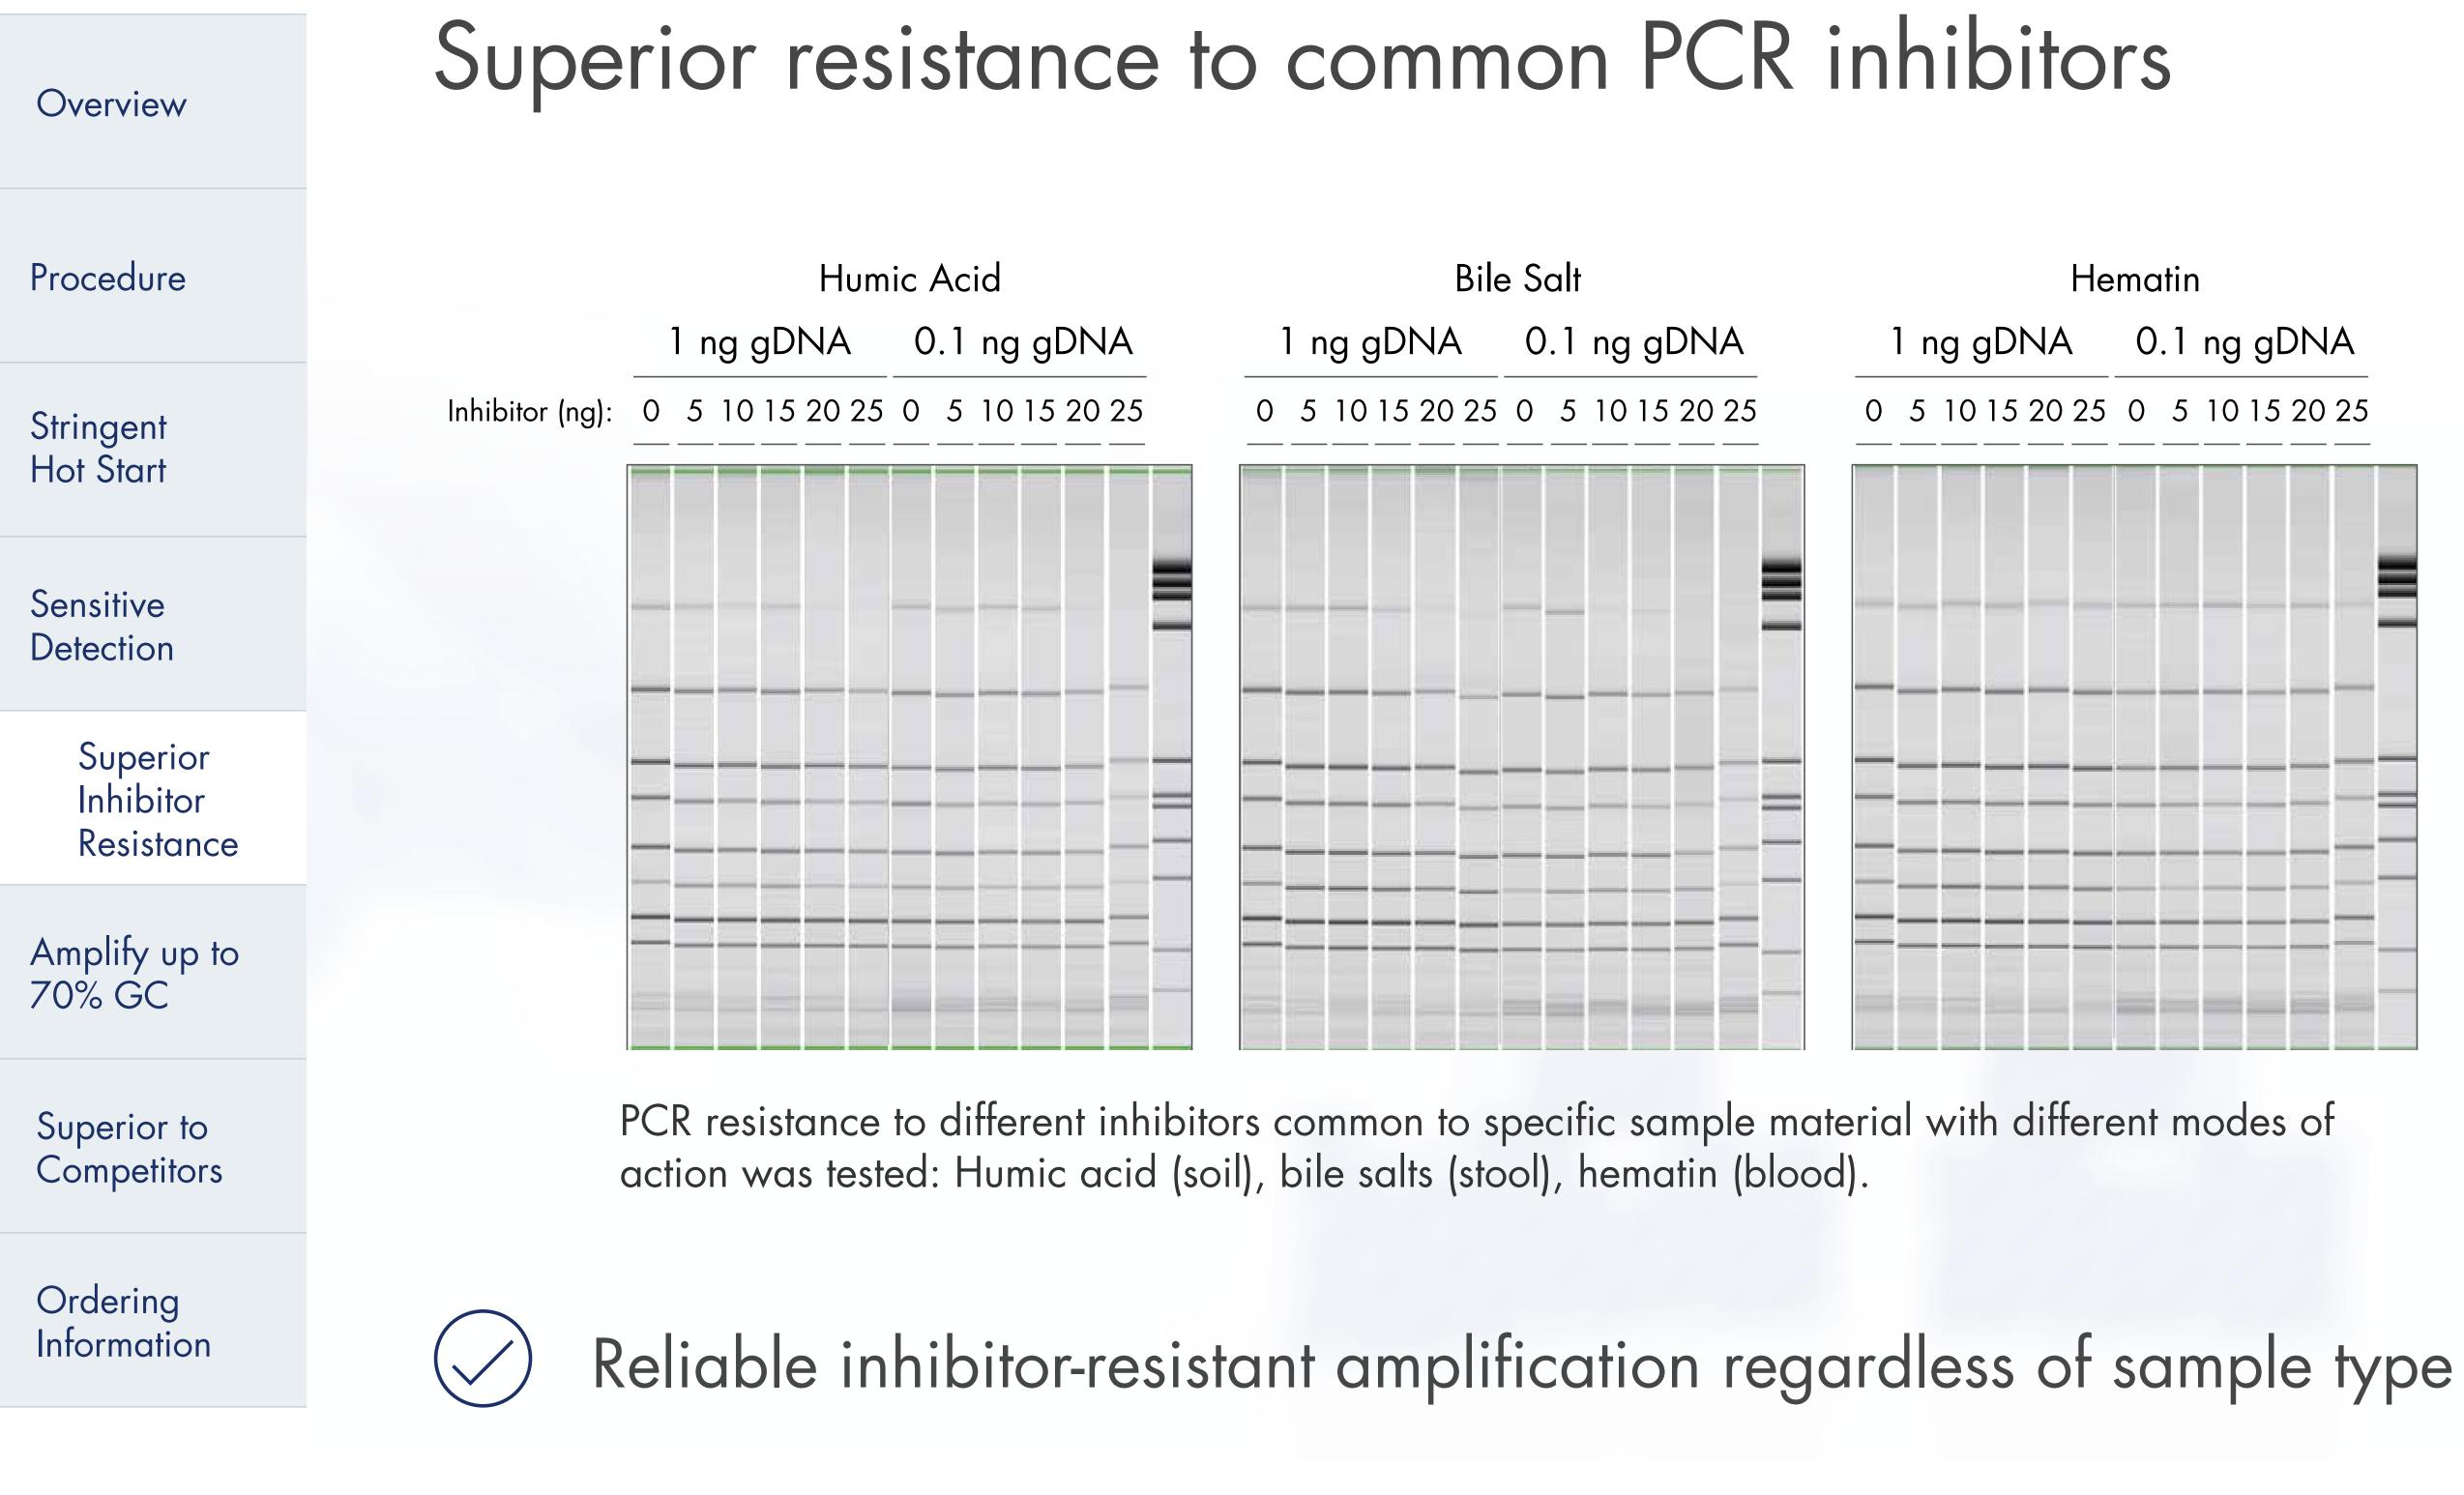

# Ultrafast procedure with built-in pipetting control





Unmatched throughput and speed with ultrafast cycling

Optimized protocols for 16S/18S and standard multiplex PCR available

## Download Quick-Start Protocol





















Overview

Procedure





Sample to Insight

# Amplify your most challenging targets with no







## Superior sensitivity compared to competitors

| Platinum Hot Start PCR Master Mix |   |   |     | ZymoBIOMICS PCR PreMix |   |   |     |
|-----------------------------------|---|---|-----|------------------------|---|---|-----|
| 20                                | 5 | 2 | NTC | 20                     | 5 | 2 | NTC |
|                                   |   |   |     |                        |   |   |     |
|                                   |   | _ |     |                        |   | _ |     |
|                                   |   |   |     |                        |   |   |     |
|                                   |   |   |     |                        |   |   |     |
|