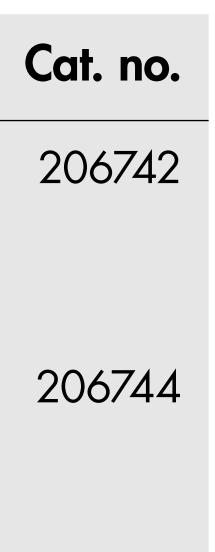

16S sequences from 20, 5 and 2 E. coli genome equivalents were amplified.

Reliably amplify low input amounts with no background

|                                     | Ordering Information                                                                                                      |
|-------------------------------------|---------------------------------------------------------------------------------------------------------------------------|
| Overview                            | Product                                                                                                                   |
| Procedure                           | UCP Multiplex PCR Kit (100)                                                                                               |
| Stringent<br>Hot Start              | <u>UCP Multiplex PCR Kit (500)</u>                                                                                        |
| Sensitive<br>Detection              |                                                                                                                           |
| Superior<br>Inhibitor<br>Resistance |                                                                                                                           |
| Amplify up to<br>70% GC             |                                                                                                                           |
| Superior to<br>Competitors          | For up-to-date licensing information and prode<br>QIAGEN kit handbooks and user manuals are<br>or your local distributor. |
| Ordering<br>Information             | Trademarks: QIAGEN®, Sample to Insight®, L<br>(Zymo Research Corporation).<br>© 2018 QIAGEN, all rights reserved.         |
| — Sample to Insight —               | Ordering <u>www.qiagen.com/contact</u>   Technic                                                                          |

## Description

For 100 x 20 µl PCR reactions: 1 x 500 µl UCP Multiplex PCR Master Mix (4x), 1 x 200 µl UCP Template Tracer (25x), 1 x 50 µl UCP Master Mix Tracer (125x), 1 x 1.9 ml UCP Water

For 500 x 20 µl PCR reactions: 5 x 500 µl UCP Multiplex PCR Master Mix (4x), 2 x 200 µl UCP Template Tracer (25x), 1 x 50 µl UCP Master Mix Tracer (125x), 5 x 1.9 ml UCP Water