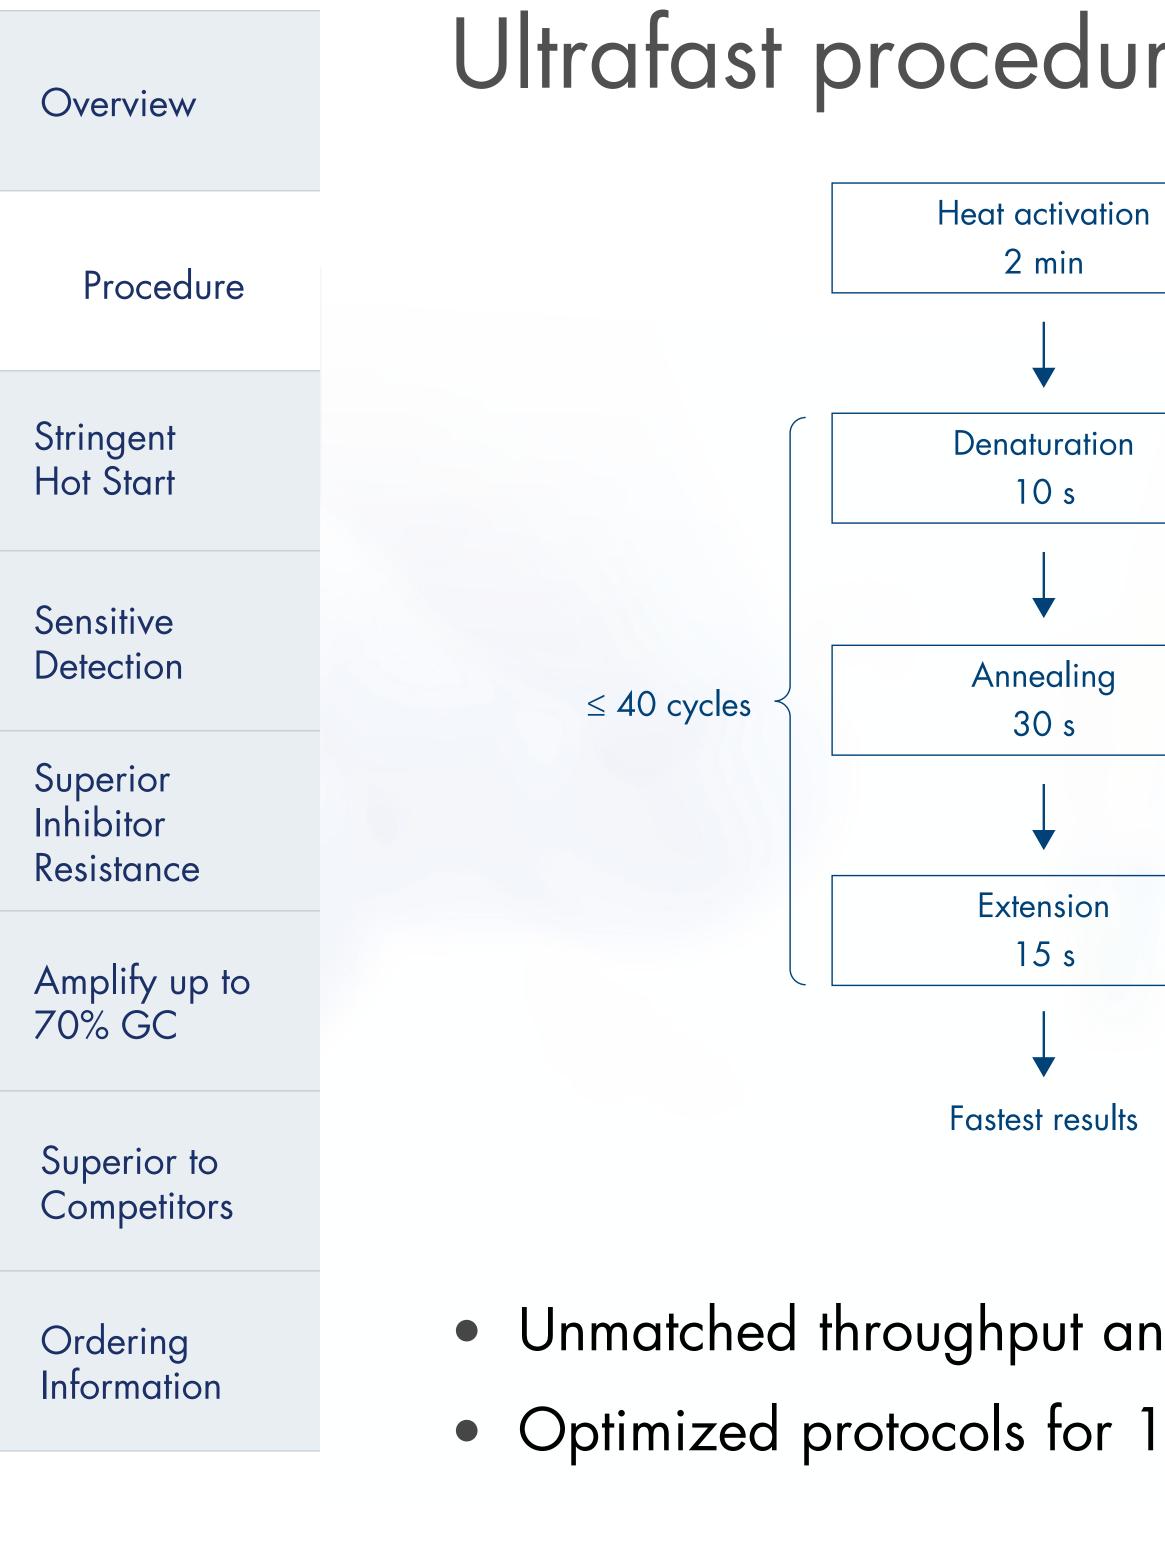

# Ultrafast procedure with built-in pipetting control

Unmatched throughput and speed with ultrafast cycling

Optimized protocols for 16S/18S and standard multiplex PCR available