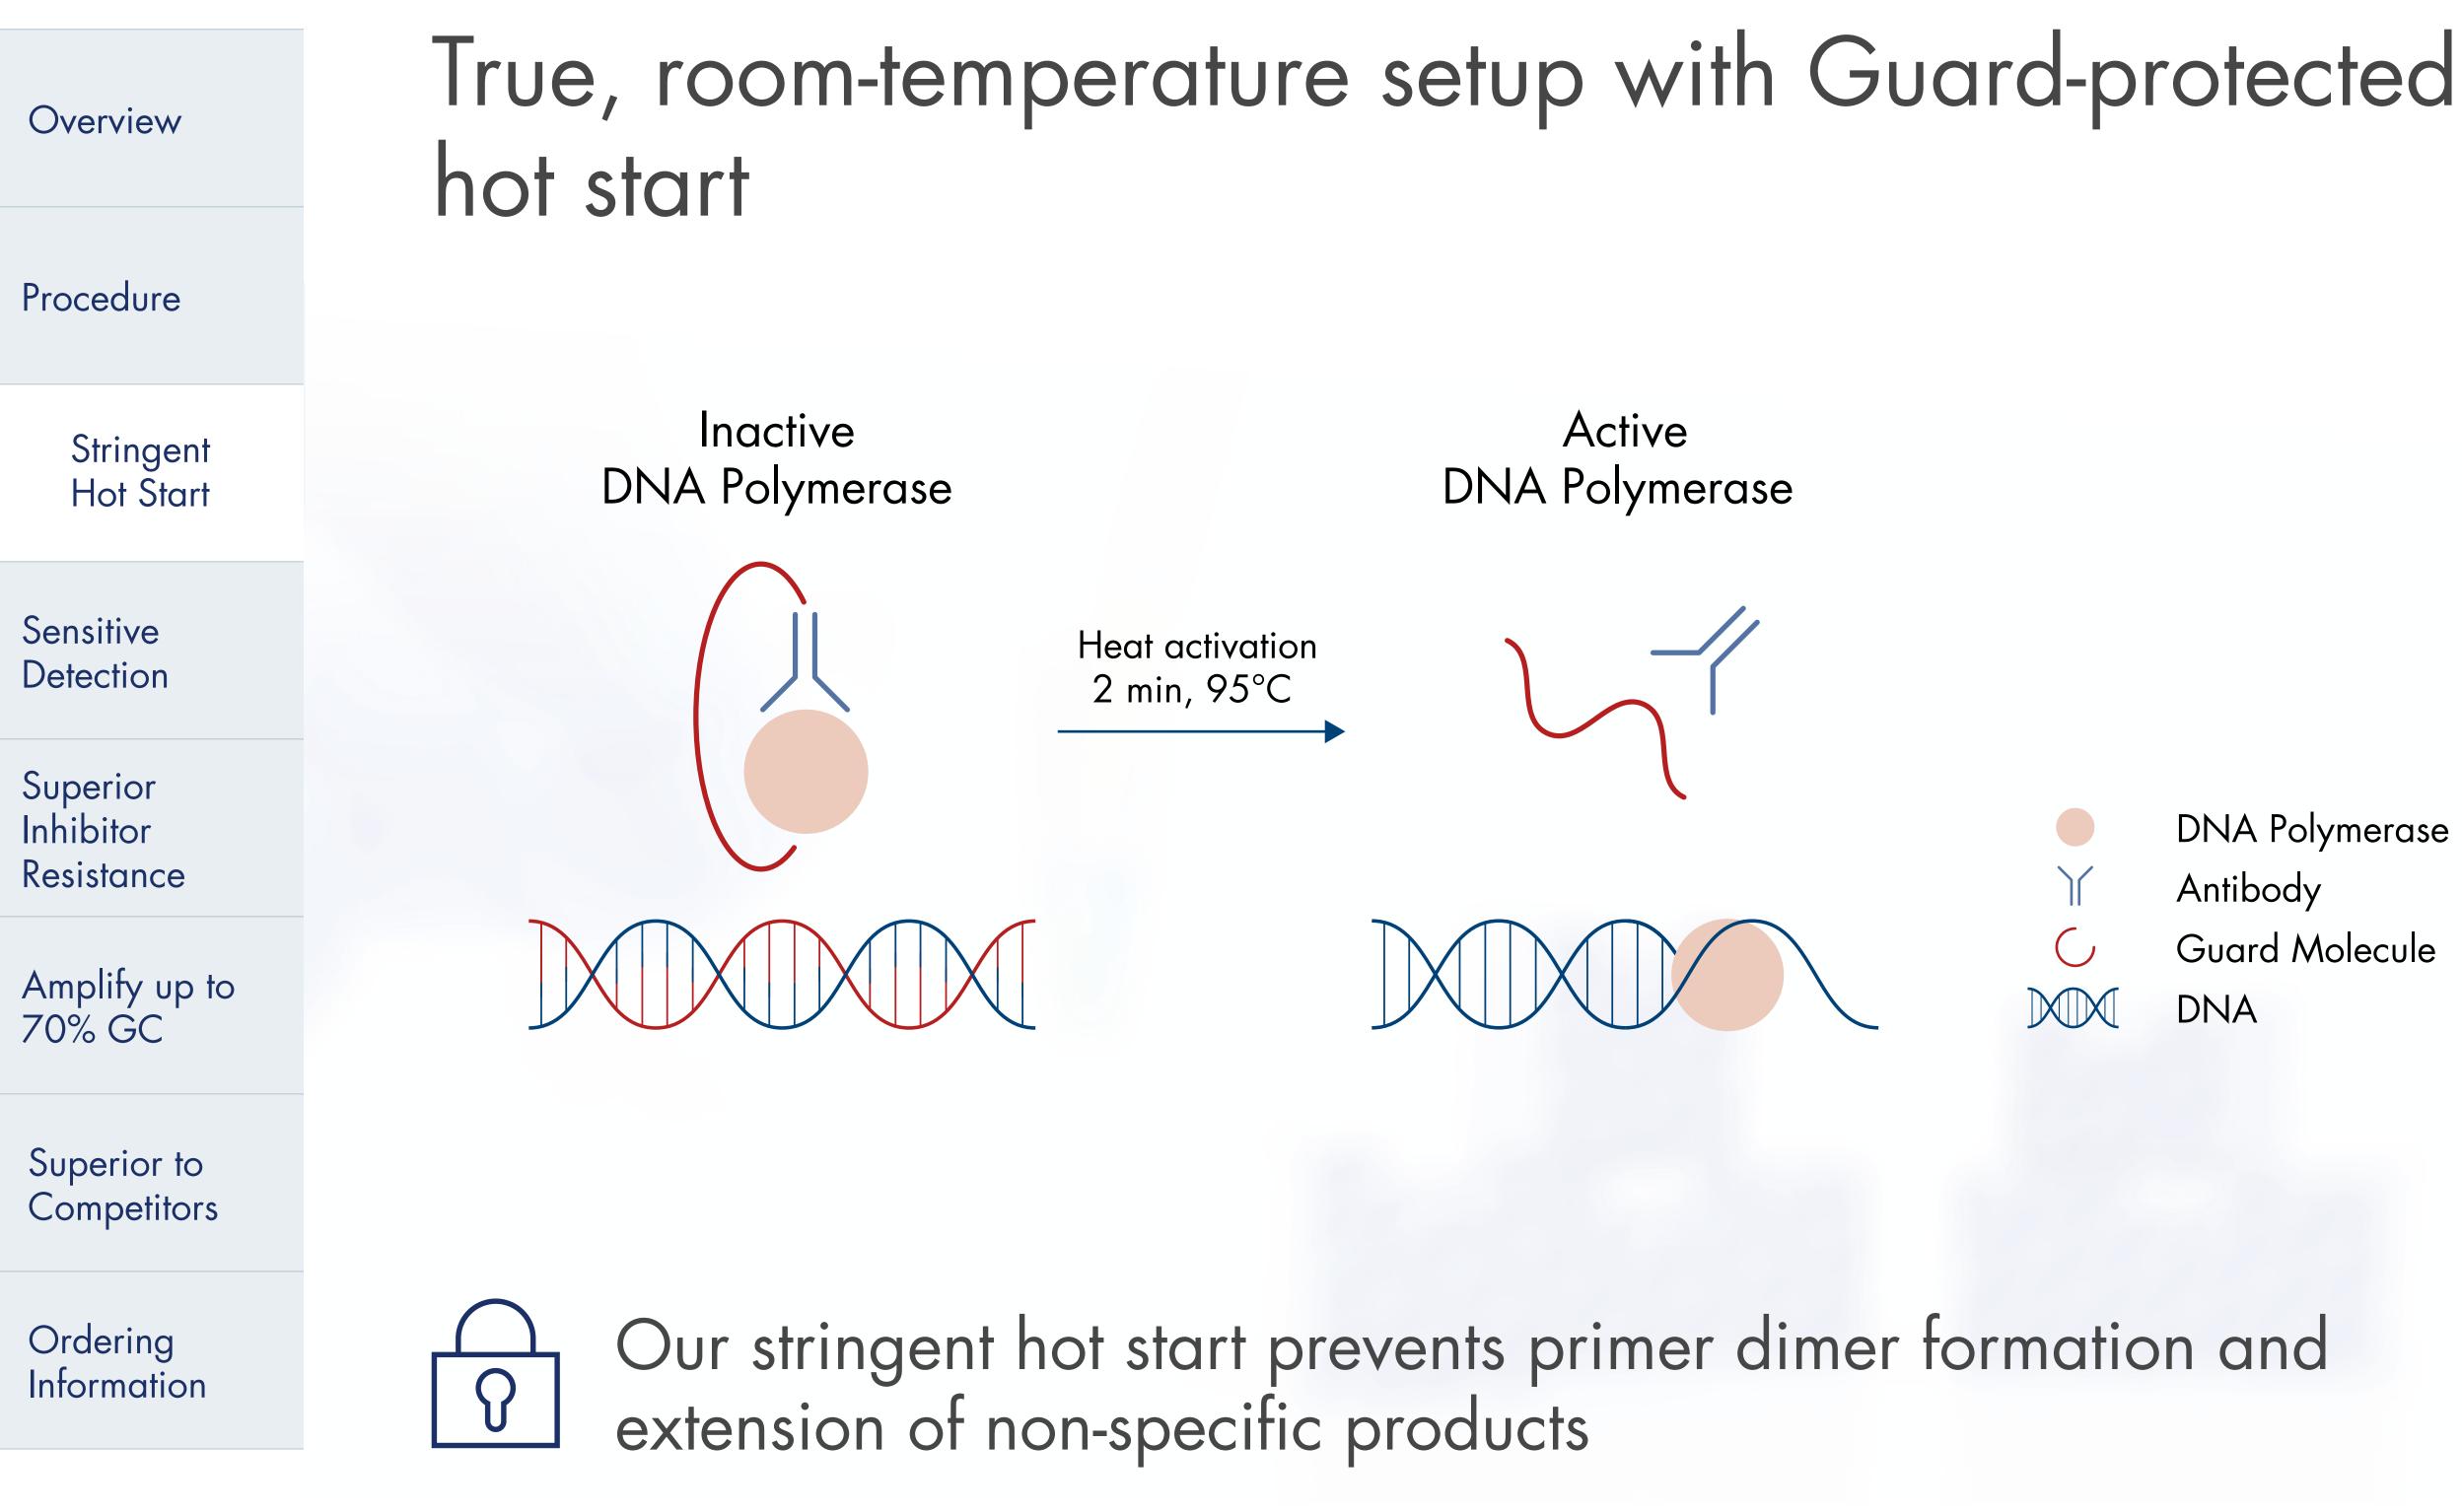

# Ultrafast procedure with built-in pipetting control





Unmatched throughput and speed with ultrafast cycling

Optimized protocols for 16S/18S and standard multiplex PCR available

## Download Quick-Start Protocol





















Overview

Procedure





Sample to Insight

# Amplify your most challenging targets with no







## Superior sensitivity compared to competitors

| Platinum Hot Start PCR Master Mix |   |   |     | ZymoBIOMICS PCR PreMix |   |   |     |
|-----------------------------------|---|---|-----|------------------------|---|---|-----|
| 20                                | 5 | 2 | NTC | 20                     | 5 | 2 | NTC |
|                                   |   |   |     |                        |   |   |     |
|                                   |   | _ |     |                        |   | _ |     |
|                                   |   |   |     |                        |   |   |     |
|                                   |   |   |     |                        |   |   |