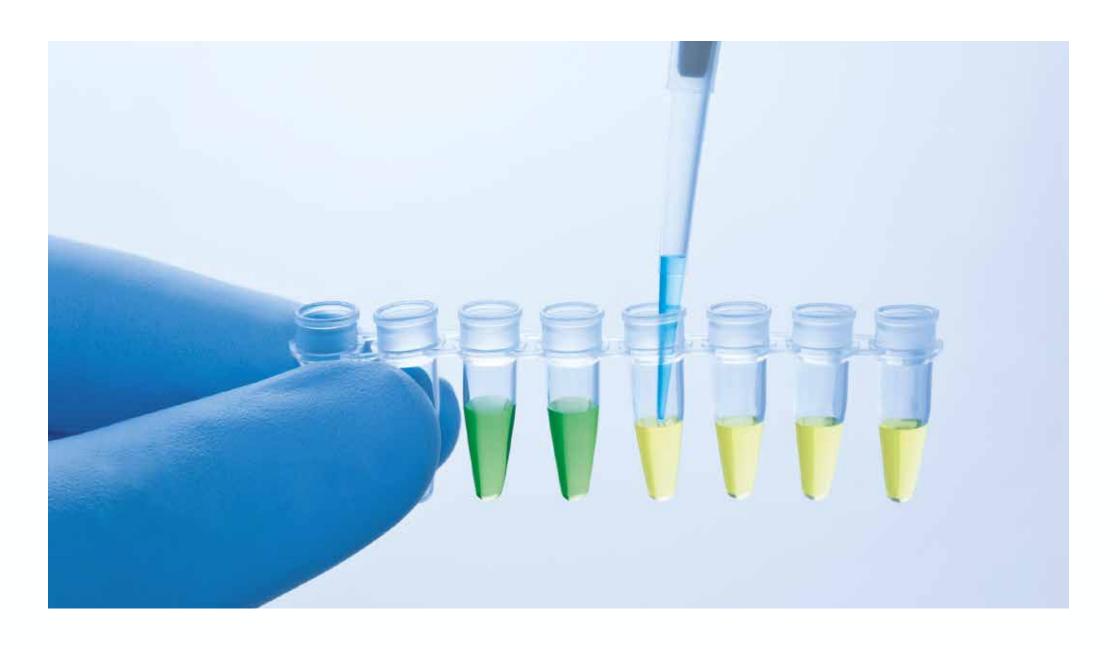

# Amplify your most challenging targets with no

16S sequences from 20, 5 and 2 E. coli genome equivalents were amplified.

Reliably amplify low input amounts with no background

|                                     | Ordering Information                                                                                                      |
|-------------------------------------|---------------------------------------------------------------------------------------------------------------------------|
| Overview                            | Product                                                                                                                   |
| Procedure                           | UCP Multiplex PCR Kit (100)                                                                                               |
| Stringent<br>Hot Start              | <u>UCP Multiplex PCR Kit (500)</u>                                                                                        |
| Sensitive<br>Detection              |                                                                                                                           |
| Superior<br>Inhibitor<br>Resistance |                                                                                                                           |
| Amplify up to<br>70% GC             |                                                                                                                           |
| Superior to<br>Competitors          | For up-to-date licensing information and prode<br>QIAGEN kit handbooks and user manuals are<br>or your local distributor. |
| Ordering<br>Information             | Trademarks: QIAGEN®, Sample to Insight®, L<br>(Zymo Research Corporation).<br>© 2018 QIAGEN, all rights reserved.         |
| — Sample to Insight —               | Ordering <u>www.qiagen.com/contact</u>   Technic                                                                          |