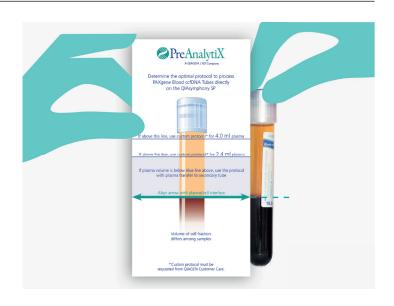

## Direct tube processing and easy protocol selection\*

high concordance

The PAXgene Blood ccfDNA Tube consistently generates the plasma volume needed for primary tube handling using 4 ml input plasma. Quickly measure the plasma with our Protocol Selection Tool to choose the optimal protocol.

\*Custom protocol must be requested from QIAGEN Customer Care.