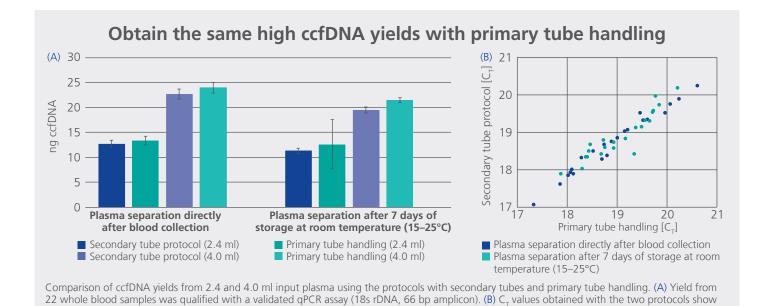

## Direct tube processing and easy protocol selection\*

high concordance

The PAXgene Blood ccfDNA Tube consistently generates the plasma volume needed for primary tube handling using 4 ml input plasma. Quickly measure the plasma with our Protocol Selection Tool to choose the optimal protocol.