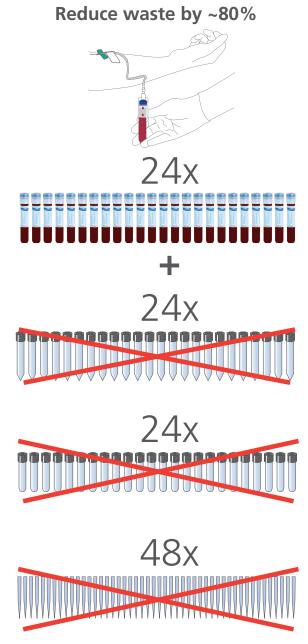

# **Process samples 3x faster** Protocol using **Custom Protocol** secondary tube Primary tube handling 60 minutes\* 20 minutes\* 0 min 10 min 20 min 30 min 40 min 50 min 60 min

\*As an example, based on the preparation of 24 tubes.