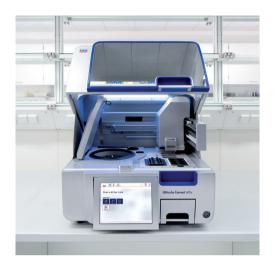

### The Automation Process

Scan kit bar code and sample IDs to import data.

Use enhanced software for guided setup. Enjoy fully automated sample processing.

Stay connected throughout the run, with QIAsphere.

The perfect combination of QIAGEN DSP extraction kits\* with the QIAcube Connect MDx makes a complete IVD system that gives full confidence in your valuable results. The QIAcube Connect MDx is also equipped with a UV light to decontaminate the work deck and ensure the highest level of safety.

### Traceability and process control

The QIAcube Connect MDx has improved run reports that show you the important information you need for your experiments, like kit expiration dates, samples' status and sample location. These detailed reports help you track samples and maintain process and quality control to meet stringent IVD requirements. Improved features for user management (e.g., password settings) and cybersecurity ensure state-of-the-art protection.