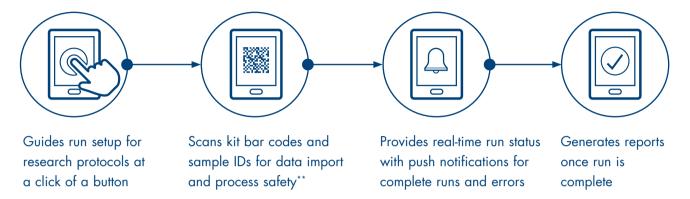

### The Automation Process

Scan kit bar code and sample IDs to import data.

Use enhanced software for guided setup. Enjoy fully automated sample processing.

Stay connected throughout the run, with QIAsphere.

### Traceability and process control

The QIAcube Connect MDx has improved run reports that show you the important information you need for your experiments, like kit expiration dates, samples' status and sample location. These detailed reports help you track samples and maintain process and quality control to meet stringent IVD requirements. Improved features for user management (e.g., password settings) and cybersecurity ensure state-of-the-art protection.