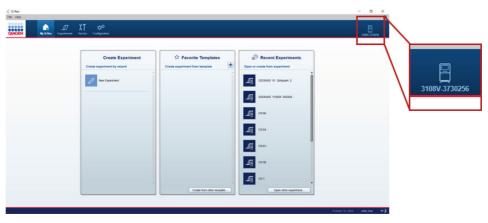

This letter is to inform you that the Q-Rex Software is only fully compatible with the newer version of the QIAquant instruments that contain the serial number prefix 3108.

The serial number can be found on the type plate at the back of the instrument or within the PC software upon connection with the instrument.

Serial number displayed within the QIAquant Software (when a recorded run is opened).

Serial number displayed within the Q-Rex Software.

For QIAquant instruments with the serial number prefix 3107, we recommend using the QIAquant Software. When using the Q-Rex Software with 3107 instruments, limitations within the data analysis might occur. The limitations affect the crosstalk correction within the Q-Rex Software, that is recommended to be used when using neighboring channels for acquisition, as it has been optimized for the QIAquant instruments with serial number prefix 3108.