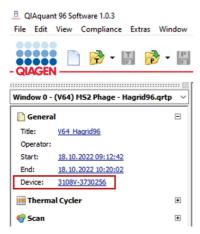

This letter is to inform you that the Q-Rex Software is only fully compatible with the newer version of the QIAquant instruments that contain the serial number prefix 3108.

The serial number can be found on the type plate at the back of the instrument or within the PC software upon connection with the instrument.

Serial number displayed within the QIAquant Software (when a recorded run is opened).

Serial number displayed within the Q-Rex Software.

For QIAquant instruments with the serial number prefix 3107, we recommend using the QIAquant Software. When using the Q-Rex Software with 3107 instruments, limitations within the data analysis might occur. The limitations affect the crosstalk correction within the Q-Rex Software, that is recommended to be used when using neighboring channels for acquisition, as it has been optimized for the QIAquant instruments with serial number prefix 3108.