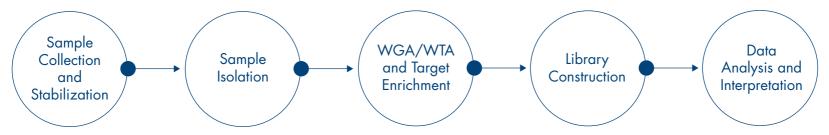

# Biomarker Discovery with Targeted Next-Gen Sequencing Workflow

| ccfDNA<br>(DNA)   | QIAamp® Circulating Nucleic Acid Kit  QIAamp QS Circulating Nucleic Acid Kit | GeneRead® DNAseq panels                          | GeneRead DNA Library L Core Kit +<br>Amp Kit + Adapters | Ingenuity® Pathway Analysis                     |
|-------------------|------------------------------------------------------------------------------|--------------------------------------------------|---------------------------------------------------------|-------------------------------------------------|
| CTCs<br>(DNA/RNA) | For CTC single-cell analysis, start with a single or few CTCs                | REPLI-g® Single Cell Kit  GeneRead DNAseq panels | GeneRead DNA Library L Core Kit +<br>Amp Kit + Adapters | Ingenuity Variant Analysis Biomedical Workbench |
| Exosomes<br>(RNA) | exoEasy Maxi Kit  exoRNeasy Midi and Maxi Kits                               |                                                  |                                                         | Biomedical Vvorkbench                           |