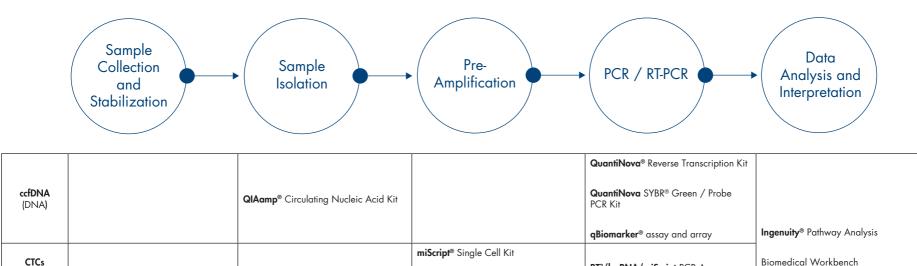

### Biomarker Validation with Real-Time PCR Workflow

CTCs (DNA/RNA)

RT2/IncRNA/miScript PCR Array

Biomedical Workbench

RT2/IncRNA/miScript PCR Array

Exosomes (RNA)

RT2/IncRNA/miScript PreAmp Kit

RT2/IncRNA/miScript PCR Array

exoRNeasy Midi and Maxi Kits

miScript Single Cell Kit

Click on product for more information!

For up-to-date licensing information and product-specific disclaimers, see the respective QIAGEN kit handbook or user manual. QIAGEN kit handbooks and user manuals are available at www.qiagen.com or can be requested from QIAGEN Erchnical Services or your local distributor. Trademarks: QIAGEN®, QIAamp®, QuantiNova®, miScript®, Sample to Insight®, GeneRead®, Ingenuity®, qBiomarker® (QIAGEN Group); SYBR® (Life Technologies Corporation). Registered names, trademarks, etc. used in this document, even when not specifically marked as such, are not to be considered unprotected by law.