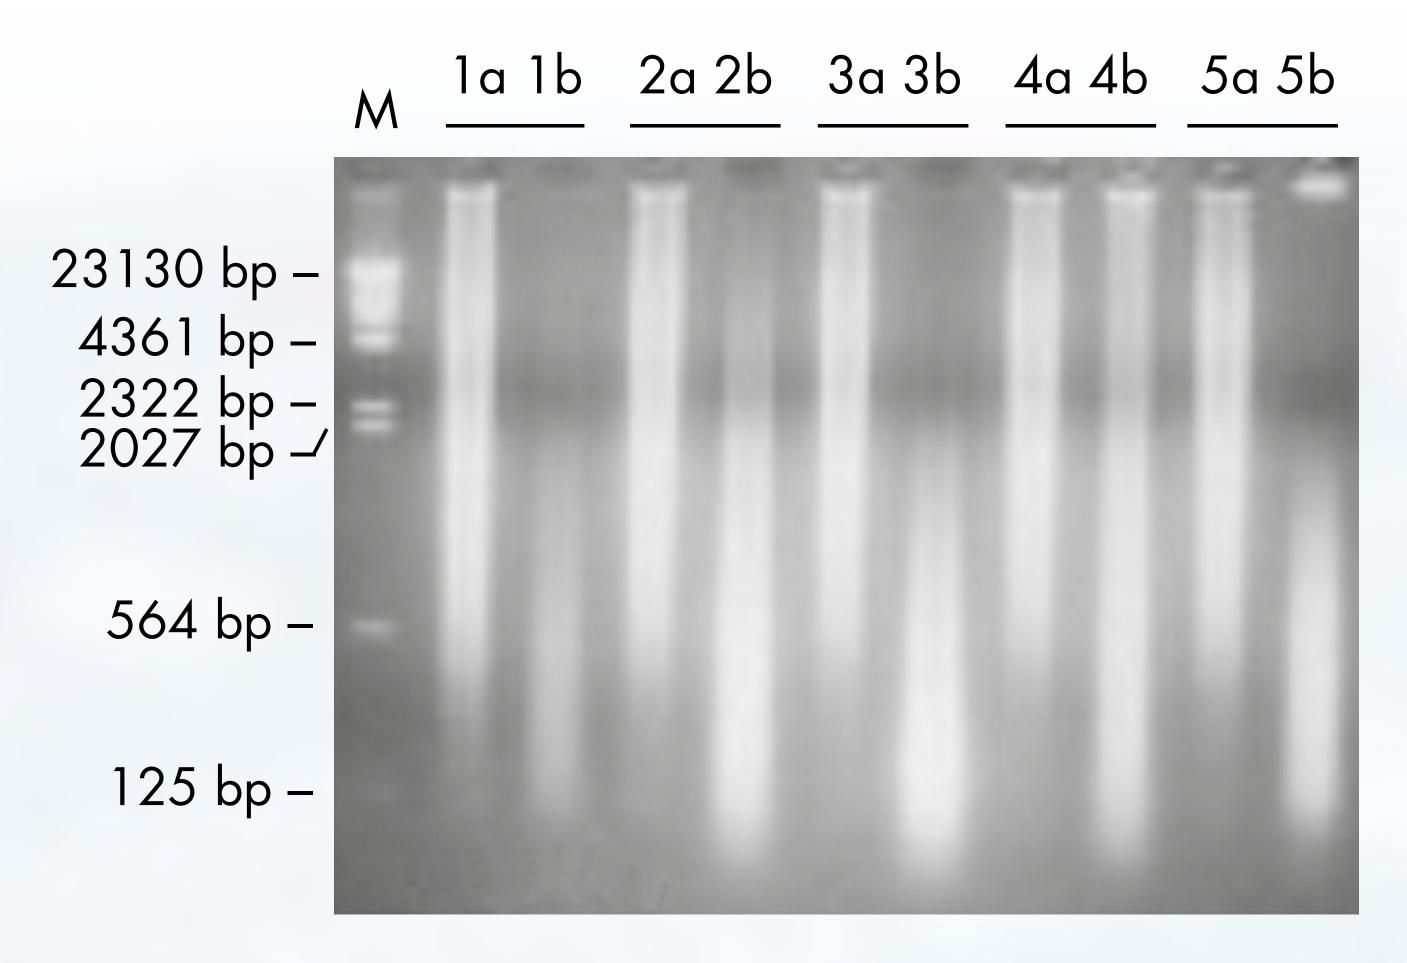

# Whole genome amplification from paraffin sections

Data from Hartmut Schmidt, Gerhard Domagk Institute for Pathology, Münster, Germany.

1a-5a: FFPE carcinoma DNA after REPLI-g FFPE ligation procedure

1b-5b: Untreated carcinoma DNA

Stable, high molecular weight DNA with the REPLI-g FFPE ligation procedure

DNA Purification

RNA Purification

DNA & RNA
Purification

Automated Purification

Methylation Analysis

Whole
Genome
Amplification

Ordering Information