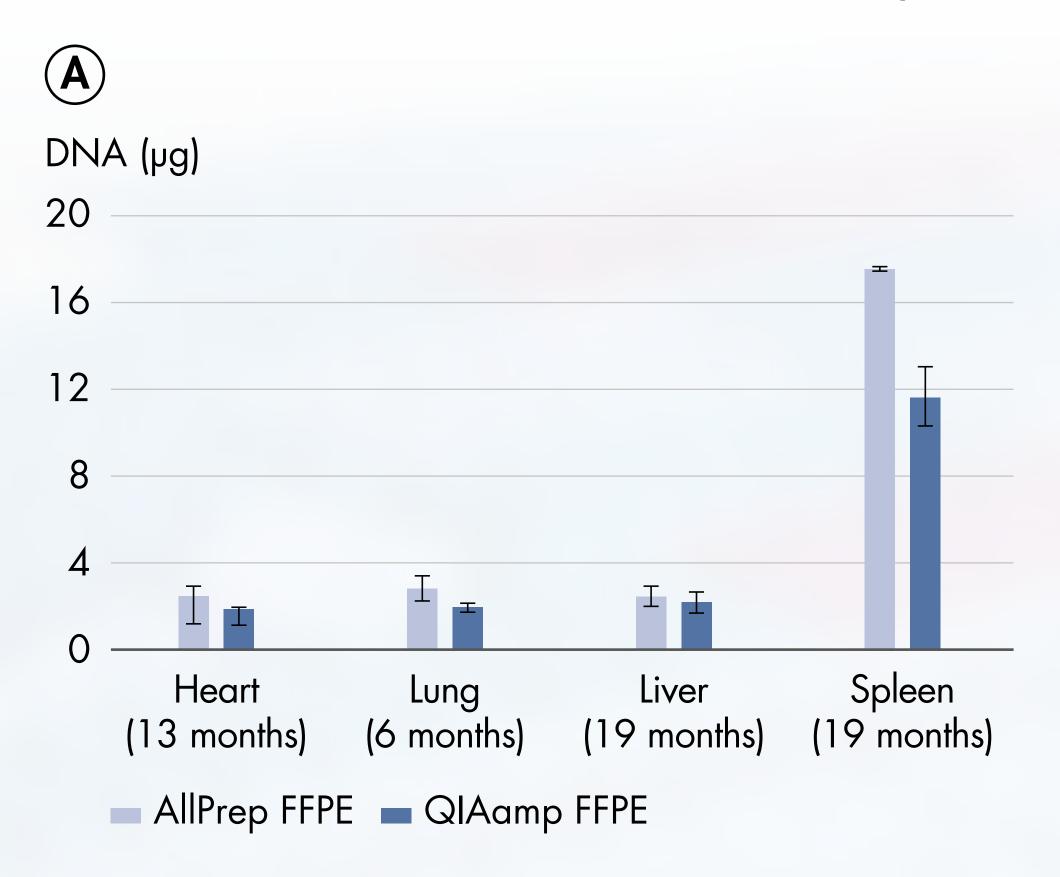

#### QlAamp DNA FFPE Tissue Kit

- Rapid purification of high-yield DNA
- Pure gDNA with no contaminants or inhibitors

#### GeneRead DNA FFPE Kit

Analysis of liver cancer samples

- Dramatic, 90% reduction in artifactual C>T | G>A mutations
- Optimized lysis for the highest efficiency DNA extraction

DNA Purification

> RNA Purification