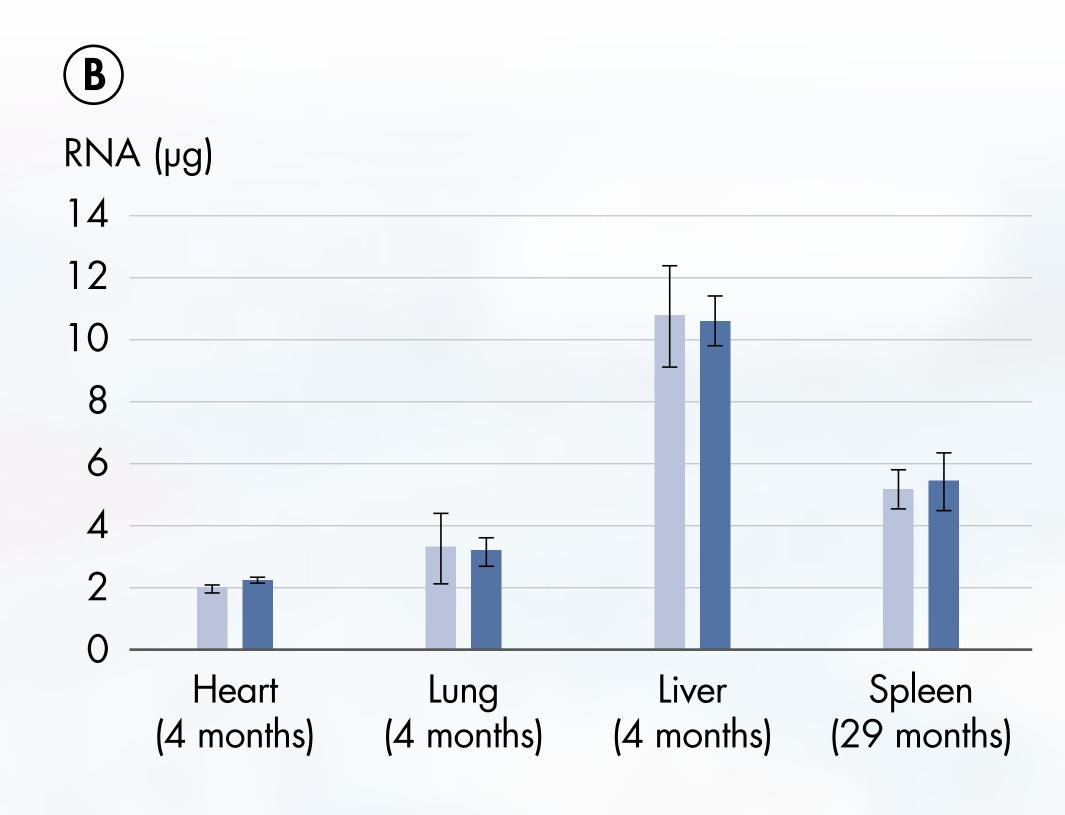

### AllPrep DNA/RNA FFPE Kit

- Simultaneous, efficient purification of gDNA and total RNA, including small RNAs
- No compromise in yield compared to specific DNA or RNA isolation kits

DNA Purification

RNA Purification