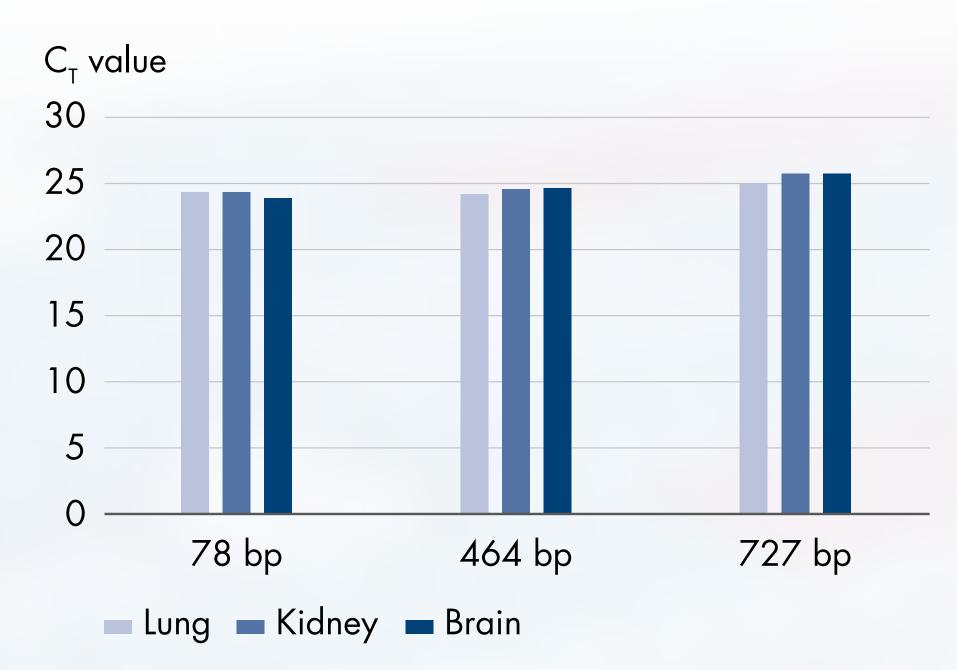

## Fast and efficient purification of all RNA species

- Superior total RNA yields and RNA integrity compared to competitors
- High-quality total RNA in 85 minutes

### miRNeasy FFPE Kit

- Extract high-integrity total RNA,
   miRNA and small RNA from 18 nt
- Highly efficient purification in just 85 minutes

DNA Purification

RNA Purification

DNA & RNA
Purification

Automated Purification