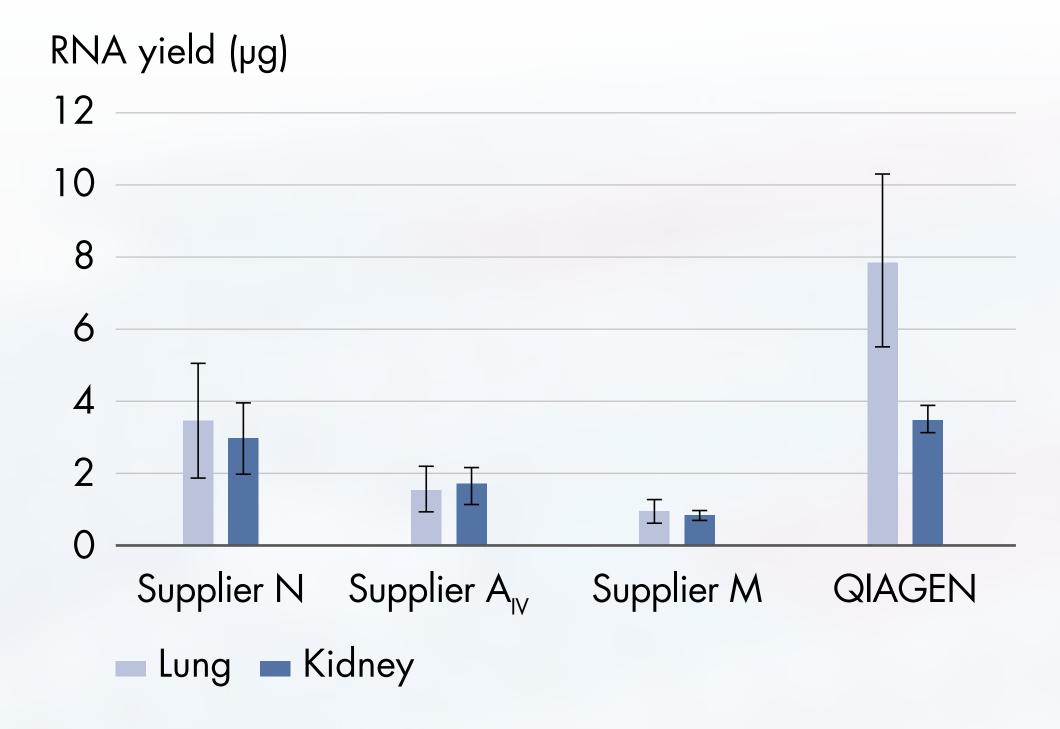

## Fast and efficient purification of all RNA species

- Superior total RNA yields and RNA integrity compared to competitors
- High-quality total RNA in 85 minutes