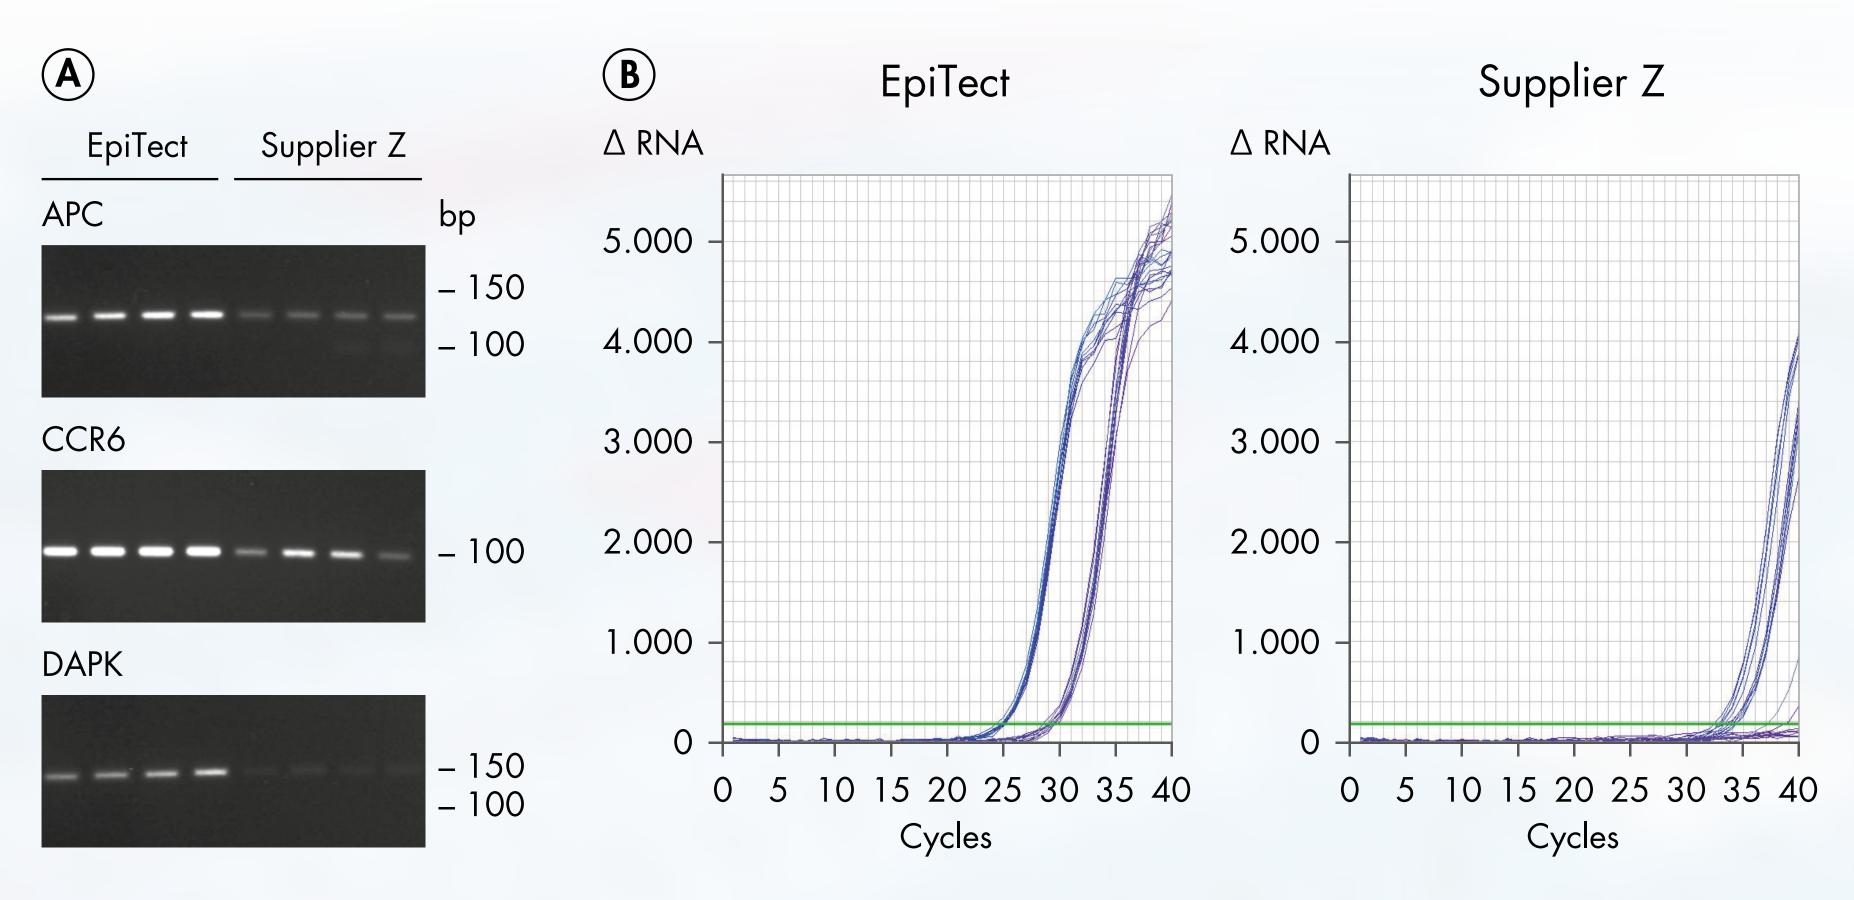

## Fast and efficient purification of all RNA species

- Superior total RNA yields and RNA integrity compared to competitors
- High-quality total RNA in 85 minutes

### miRNeasy FFPE Kit

- Extract high-integrity total RNA,
   miRNA and small RNA from 18 nt
- Highly efficient purification in just 85 minutes

DNA Purification

RNA Purification

DNA & RNA
Purification

Automated Purification