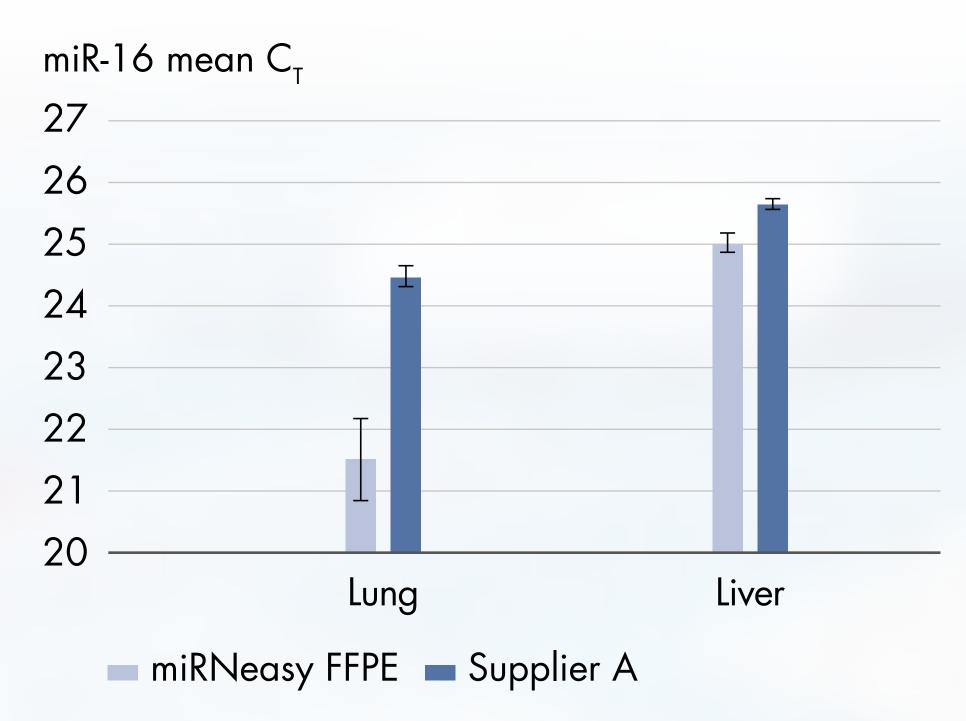

## Fast and efficient purification of all RNA species

- Superior total RNA yields and RNA integrity compared to competitors
- High-quality total RNA in 85 minutes

### miRNeasy FFPE Kit

- Extract high-integrity total RNA,
   miRNA and small RNA from 18 nt
- Highly efficient purification in just 85 minutes

DNA Purification

RNA Purification

DNA & RNA
Purification

Automated Purification