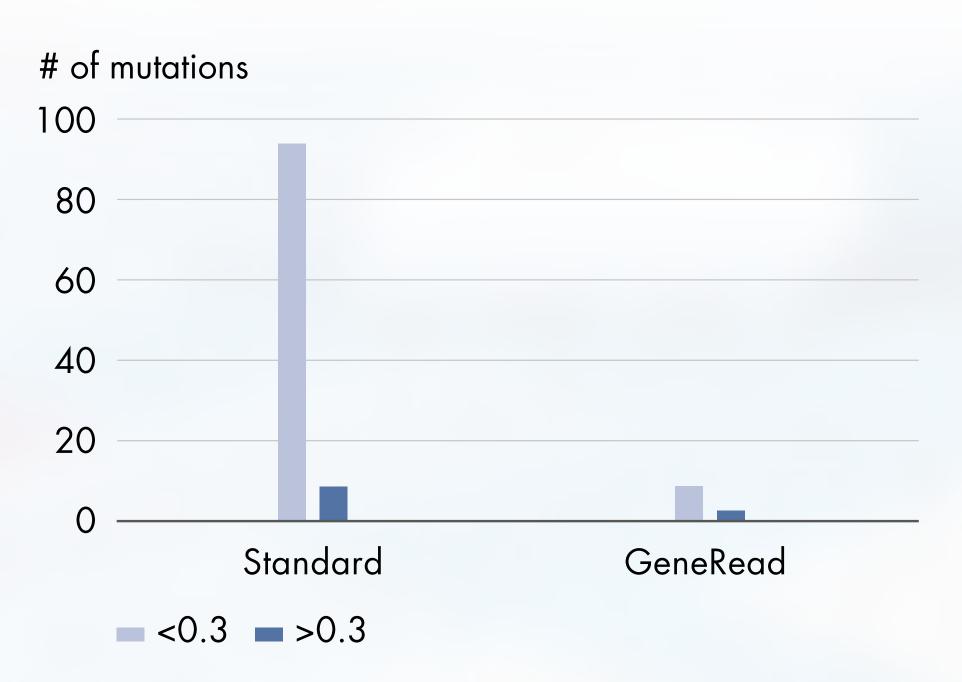

#### GeneRead DNA FFPE Kit

Analysis of liver cancer samples

- Dramatic, 90% reduction in artifactual C>T | G>A mutations
- Optimized lysis for the highest efficiency DNA extraction

DNA Purification

> RNA Purification