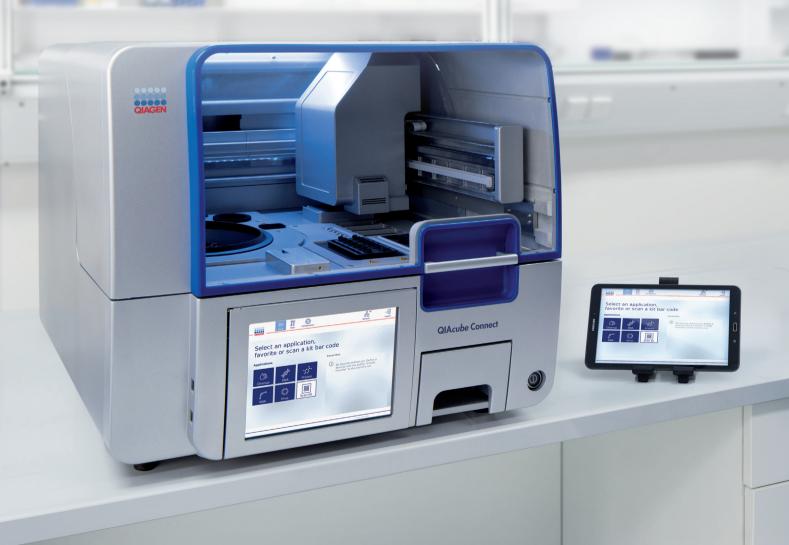

# Redefining automated sample processing

QIAcube® Connect – Gain more confidence with proven QIAGEN® technologies

Sample to Insight

### The Automation Process

Stay connected throughout the run

With QIAcube Connect, researchers experience increased confidence in their valuable insights and can benefit from its high safety standards, built-in UV light for decontamination, advanced digital capabilities, sample tracking and pre-run checks for increased sample processing output and efficiencies.

## Stay connected with the QIAcube Connect tablet

QIAcube Connect provides full connectivity with an augmented user interface that provides a new dimension of utility. You can stay connected to your QIAcube Connect via the built-in screen or remotely with a tablet (included), to enable quick response times and to monitor runs while away from the instrument. Detailed instructions and guidelines facilitate a simple set-up process, reducing human error potential and streamlining sample tracking and user access management. QIAcube Connect empowers you to easily manage increasingly complex samples.