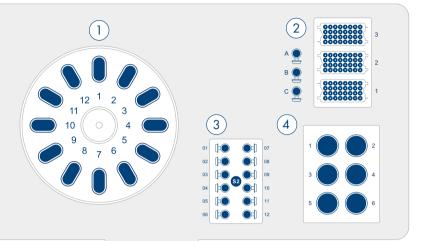

### The QIAcube Connect worktable

- 1 Centrifuge for up to 12 samples
- (2) 3 tip/enzyme racks for easy loading
- 3 Sample tube holder/shaker
- 4 Bottle racks for reagents
- 5 Robotic arm with sensors
- 6 UV light for decontamination