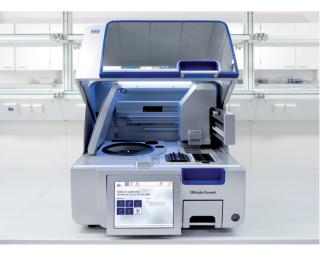

### The QIAcube Connect worktable

- 1 Centrifuge for up to 12 samples
- (2) 3 tip/enzyme racks for easy loading
- 3 Sample tube holder/shaker
- 4 Bottle racks for reagents
- 5 Robotic arm with sensors
- 6 UV light for decontamination