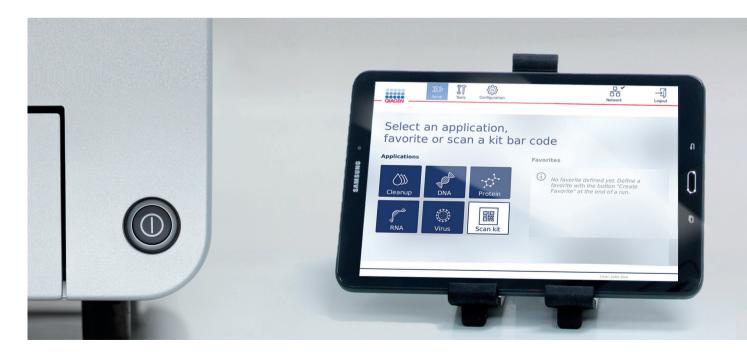

## Stay connected with the QIAcube Connect tablet

QIAcube Connect provides full connectivity with an augmented user interface that provides a new dimension of utility. You can stay connected to your QIAcube Connect via the built-in screen or remotely with a tablet (included), to enable quick response times and to monitor runs while away from the instrument. Detailed instructions and guidelines facilitate a simple set-up process, reducing human error potential and streamlining sample tracking and user access management. QIAcube Connect empowers you to easily manage increasingly complex samples.

For more information, see our online demo at www.qiagen.com/QIAcubeConnect-demo