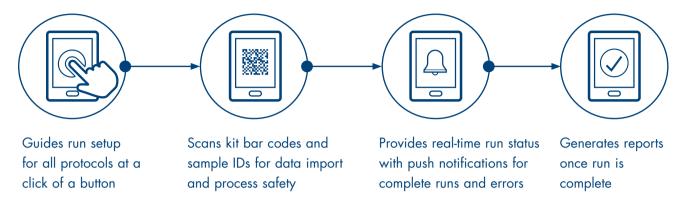

### The Automation Process

Stay connected throughout the run

With QIAcube Connect, researchers experience increased confidence in their valuable insights and can benefit from its high safety standards, built-in UV light for decontamination, advanced digital capabilities, sample tracking and pre-run checks for increased sample processing output and efficiencies.

## Stay connected with the QIAcube Connect tablet

QIAcube Connect provides full connectivity with an augmented user interface that provides a new dimension of utility. You can stay connected to your QIAcube Connect via the built-in screen or remotely with a tablet (included), to enable quick response times and to monitor runs while away from the instrument. Detailed instructions and guidelines facilitate a simple set-up process, reducing human error potential and streamlining sample tracking and user access management. QIAcube Connect empowers you to easily manage increasingly complex samples.